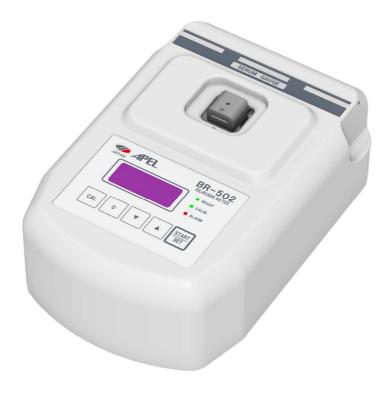

## APEL Bilirubin meter BR-502

| Measuring range                | Total Bilirubin 0 - 30 mg/dL (513 μmol/L)  |
|--------------------------------|--------------------------------------------|
| Measuring accuracy             | ± 5% (against standard solution)           |
| Correcting Hemolysis           | Hb conversion 0 - 250 mg/dL                |
| Measurement Method             | Dual Wavelength (461 nm, 577 nm)           |
| Sample Volume                  | 50 - 60 μL                                 |
| Sample container               | Capillary tube (Article specified by Apel) |
| Light source                   | High bright LED                            |
| Detector                       | Silicon photocell                          |
| Display                        | 3-Digit LED                                |
| Power Supply                   | Single-purpose AC/DC adapter               |
| Power consumption              | Max. 2W                                    |
| Dimensions                     | W150X D225 X H90 (mm)                      |
| Weight                         | 1.1 kg                                     |
| Operating temperature range    | 10°C - 40°C                                |
| Storage temperature range      | 0°C - 55°C                                 |
| Operating and Storage humidity | Under 80% (No dew condensation)            |